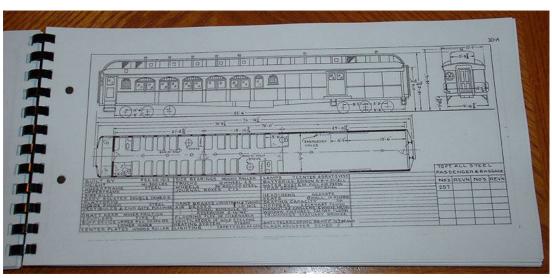

As to the original cover, it was not in real good condition. The outline was redone new, the cover lettering was copied onto the new cover page and the Seaboard Air Line name and herald was added since there was no railroad name on the original cover. This diagram book was last revised in 1947 and it has over 110 pages plus the cover. Includes 8 business cars, mail-baggage, pass-baggage, diners, parlor-diner, express cars, horse-express, coaches, buffet-coach, coach-diner, M&B oil-elec., M&B gas-elec., M&B trailer cars, plus 15 pages of the "Silver Meteor" streamline cars.