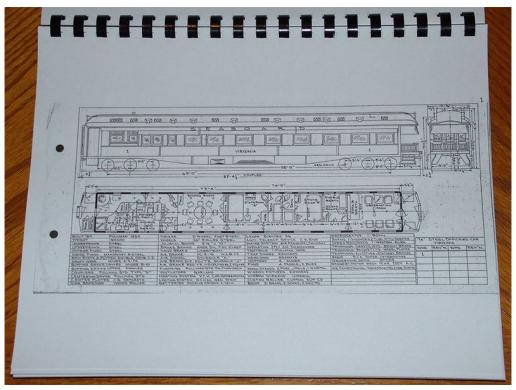

## Seaboard Air Line Passenger Car Diagram Book (1947)

All of these original prints have been scan and saved on a CD at Duncan-Parnell where they do most of our printing. The original 6 X 14 Seaboard (SAL) passenger diagram blueprint book is blue with white lettering. Duncan-Parnell scanned the original pages and reversed the copies to black lettering on white. Each scan page outline was then cleaned up some on the outer part of the scan and numbers were added where the scan may have missed some page numbers.

As to the original cover, it was not in real good condition. The outline was redone new, the cover lettering was copied onto the new cover page and the Seaboard Air Line name and herald was added since there was no railroad name on the original cover. This diagram book was last revised in 1947 and it has over 110 pages plus the cover. Includes 8 business cars, mail-baggage, pass-baggage, diners, parlor-diner, express cars, horse-express, coaches, buffet-coach, coach-diner, M&B oil-elec., M&B gas-elec., M&B trailer cars, plus 15 pages of the "Silver Meteor" streamline cars.