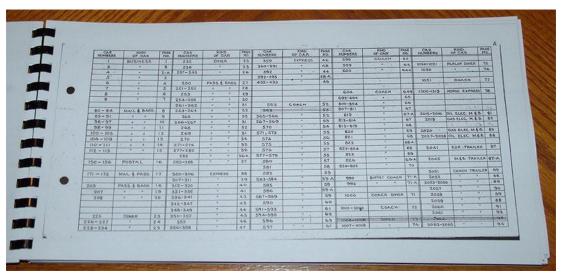

As to the original cover, it was not in real good condition. The outline was redone new, the cover lettering was copied onto the new cover page and the Seaboard Air Line name and herald was added since there was no railroad name on the original cover. This diagram book was last revised in 1947 and it has over 110 pages plus the cover. Includes 8 business cars, mail-baggage, pass-baggage, diners, parlor-diner, express cars, horse-express, coaches, buffet-coach, coach-diner, M&B oil-elec., M&B gas-elec., M&B trailer cars, plus 15 pages of the "Silver Meteor" streamline cars.